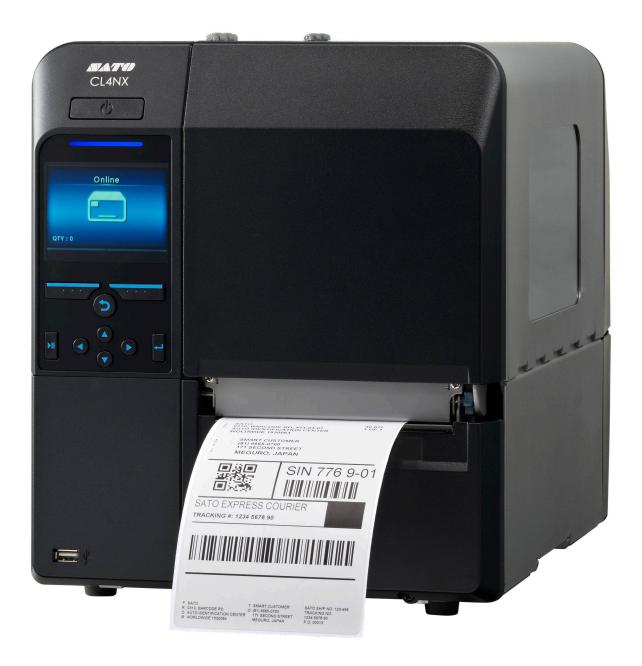

## **CL4NX**

The CL4NX is SATO's first truly universal printer engineered for the ultimate operator experience, and is skilfully crafted too support new and legacy printing applications across a wide range of verticals that would require a durable and dependable printer for years to come. The CL4NX

## Description

- Ultimate User-friendly operability with 3.5 inch full-colour display and built-in video tutorials with 30 user-selectable languages
- Ultimate easy maintenance design with tool-free printhead and platen replacement
- Ultimate print quality consistent across a wide range of consumables
- Best-in-class ruggedness and compactness with aluminium die-cast construction
- Best-in-class processing, throughput speed and memory capacity
- Best-in-class communication and emulation capabilities
- · Best-in-class scalability and expandability including RFID and NFC