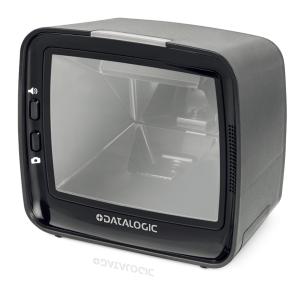

## Magellan 34xxVSi

The innovative Magellan 3410VSi and 3450VSi on-counter scanners from Datalogic are simple to use and bring best-in-class benefits to your operations. While outwardly identical, these products offer different levels of performance to suit all of your needs. The Magellan 3410VSi is an entry level imaging scanner, aimed to replace the best-selling 3200VSi product. The 3410VSi provides powerful performance at an attractive price. If you need more processing power and faster throughput however, the high-end Magellan 3450VSi has the best scanning performance of any single plane scanner on the market. These scanners work well in a variety of applications, including retail point of sale, pharmacy, drug verification and a hands-free component verification. The extra-large reading area and sweep scanning provide fast and easy reading from a variety of barcodes and other sources. The Magellan 3410VSi and 3450VSi bring greater efficiency to your business. The Magellan 3410VSI and 3450VSi were meticulously crafted to provide performance, comfort, and durability in a compact, ergonomic design. Regardless of the application, users get a high-quality piece of hardware that will give many years of outstanding service. Equipped with the latest decoding technology and solid-state electronics, these Magellans handle high speed scanning operations with ease. They also feature the ability to read Digimarc codes, ensuring that users are future-proofed against a changing market. Their tough design withstands rough use, spills and is ESD protected up to 25kV. Like all of the Magellan products, these units are tough, long-lasting, and versatile scanners. The compact form factor of these vertical single plane scanners allow for easy attachment of the unit to a counter, wall or even inside a small self-checkout system. The USB auxiliary port makes adding a customer service scanner quick and easy. Customers will have an improved shopping experience scanning their loyalty cards whil