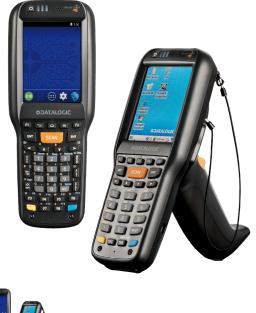

## Skorpio X4

The Skorpio<sup>™</sup> X4 mobile computer features a high performance multi-core 1 GHz architecture that offers blazing speed when running Windows Embedded Compact (WEC7) OS and allows easy migration to Android<sup>™</sup> models. Users will never run out of memory with the standard 1 GB RAM and 8 GB Flash. Equipped with the largest high-visibility 3.2 inch color display touch screen in its class, the Skorpio X4 mobile computer helps users work more efficiently. Three different keyboards are available for maximum efficiency: a 50-key alphanumeric keypad, a 38-key functional keypad and a 28-key numeric keypad. The enhanced Wi-Fi now supports 802.11 a/b/g/n with MIMO antennas for maximum coverage. Bluetooth® v4.0 extends the capabilities for short range communications.